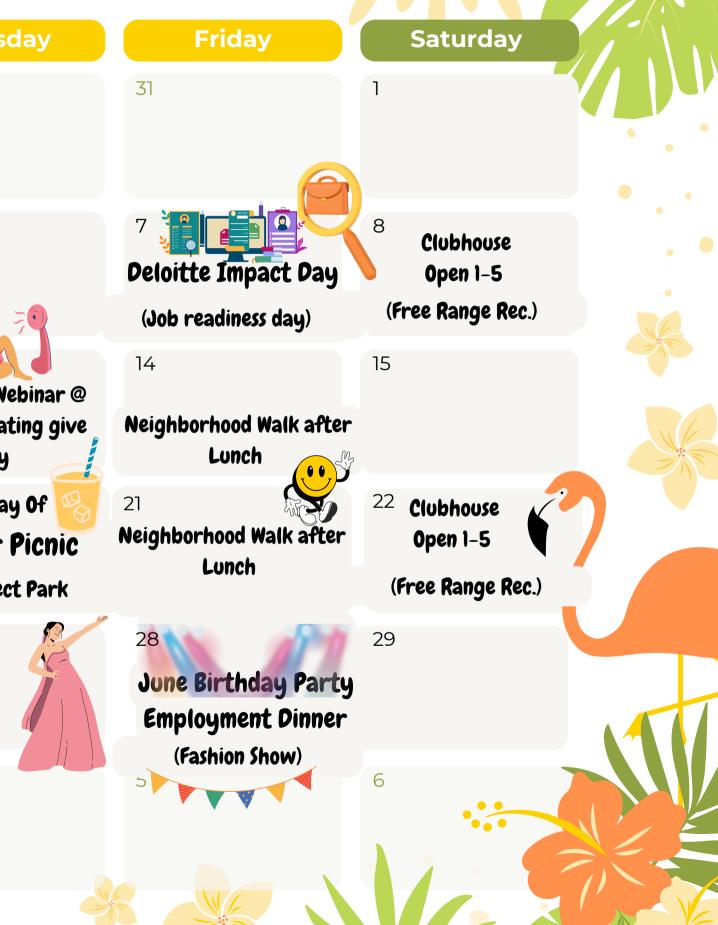

|    |                                         |                               |                                        | ••••<br>••• <b>J</b> u          | nea                                             |
|----|-----------------------------------------|-------------------------------|----------------------------------------|---------------------------------|-------------------------------------------------|
| S) | Sunday<br>26                            | Monday<br>27                  | Tuesday   28                           | Wednesday<br>29                 | Thursd<br>30                                    |
|    | 2                                       | 3                             | 4<br>Neighborhood Walk after<br>Lunch  | 5                               | 6                                               |
|    | 9                                       | 10<br>(Basketball<br>Mondays) | 11<br>Neighborhood Walk after<br>Lunch | 12                              | 13<br>Heat Safety Wel<br>12pm & Hydrati<br>away |
|    | <sup>16</sup> HAPPLS<br>FALLER'S<br>Day | 17                            | 18<br>Neighborhood Walk after<br>Lunch | 19<br>Juneteenth<br>(CH Closed) | 20 First Day<br>Summer P<br>@ Prospect          |
|    | 23                                      | 24<br>(Basketball<br>Mondays) | 25<br>Neighborhood Walk after<br>Lunch | 26                              | 27                                              |
|    | 30                                      | 1                             | 2                                      | 3                               | 4                                               |
|    |                                         |                               | •                                      | • •                             |                                                 |